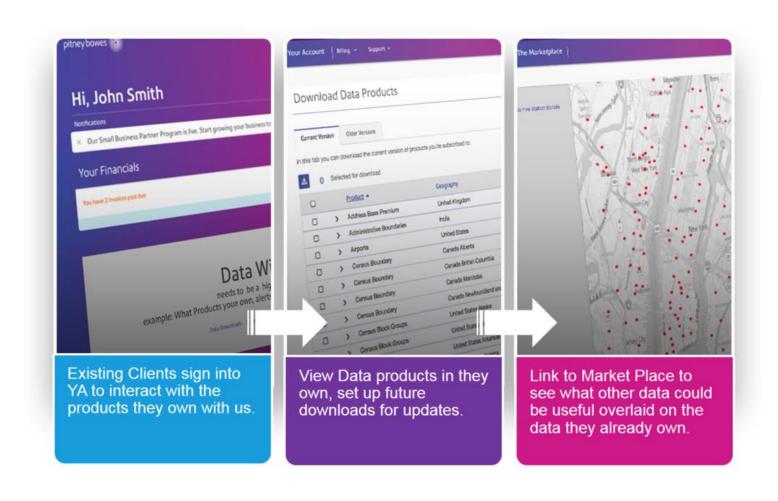

## Software & Data Marketplace

## Introducing the Software and Data Marketplace

### Improving access to Pitney Bowes data and software products

- Improved delivery
- Data discovery
- Ability to download data samples
- Online purchasing capabilities